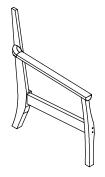

# **COMPONENTS**

 Right Arm with Leg Quantity: 1

② Left Arm with Leg Quantity: 1

3 BackrestQuantity: 1

4 Seat Quantity: 1