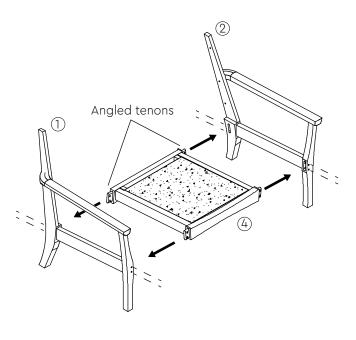

#### STEP 1

Insert tenons of seat assembly 4 into mortises of arm & leg frames 1 2. Left and right angled tenons connect to the BACK LEGS.