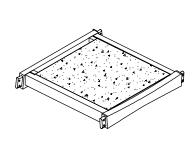

# **COMPONENTS**

 Right Arm with Leg Quantity: 1

② Left Arm with Leg Quantity: 1

3 BackrestQuantity: 1

4 Seat Quantity: 1

#### STEP 1

Insert tenons of seat assembly 4 into mortises of arm & leg frames 1 2. Left and right angled tenons connect to the BACK LEGS.