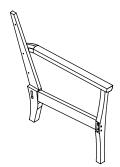

# **COMPONENTS**

 Right Arm with Leg Quantity: 1

② Left Arm with Leg Quantity: 1

3 BackrestQuantity: 1

4 Seat Quantity: 1