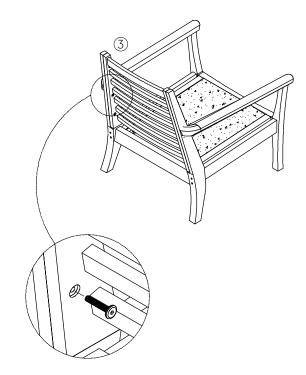

## STEP 2

Insert backrest 3 into assembly, aligning with the top of arm & leg frame top. Attach with 6 machine bolts and tighten firmly.