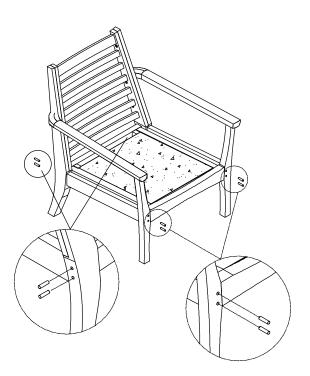

#### STEP 3

Insert dowel plugs into all 4 legs. Push in firmy until flush with surface.