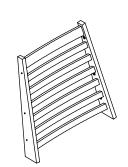

# **COMPONENTS**

 Right Arm with Leg Quantity: 1

② Left Arm with Leg Quantity: 1

3 BackrestQuantity: 1

4 Seat Quantity: 1

## STEP 2

Insert backrest 3 into assembly, aligning with the top of arm & leg frame top. Attach with 6 machine bolts and tighten firmly.