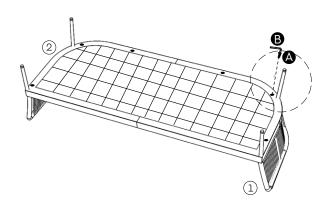

## **COMPONENTS**

① Sofa Back & Arm Assembly Quantity: 1

② Sofa Seat & Leg Assembly Quantity: 1

### **HARDWARE**

A Long Bolts Quantity: 6

**B** Allen Wrench Quantity: 1

### STEP 2:

Align Sofa Back & Arm Assembly ① with Sof Seat & Leg Assembly ②. Using the wrench ③ provided, secure with bolts ④. NOTE: Leave bolts slightly loose to help with alignment of the chair seat assembly.