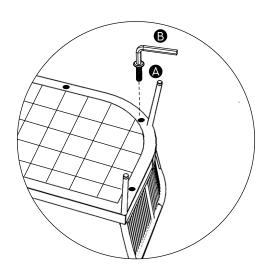

### STEP 2:

Align Sofa Back & Arm Assembly ① with Sof Seat & Leg Assembly ②. Using the wrench ③ provided, secure with bolts ④. NOTE: Leave bolts slightly loose to help with alignment of the chair seat assembly.

STEP 2 (detail):

STEP 3:

Carefully turn assembled Sofa in an upright position.