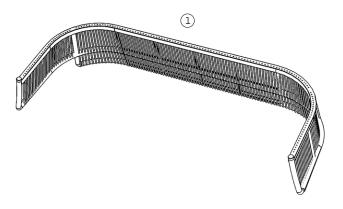

## **COMPONENTS**

① Sofa Back & Arm Assembly Quantity: 1

② Sofa Seat & Leg Assembly Quantity: 1