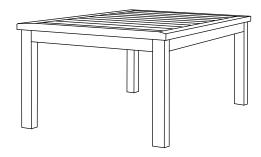

#### STEP 4

Carefully turn the assembled table in an upright position and enjoy!