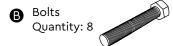

TRAVIRA COFFEE TABLE - TVTA

# **ASSEMBLY INSTRUCTIONS**



## **COMPONENTS**

1 Table Top Assembly Quantity: 1







#### **HARDWARE**

A Metal Washers
Quantity: 8





## **NOTES**

Table top may vary from illustrations but the assembly is the same for all Travira coffee tables. Hardware pack may contain extra hardware.



## **INSTRUCTIONS**

#### STEP 1

On a clean flat surface, lay table top ① upside down.



# STEP 2 (detail)



#### STEP 4

Carefully turn the assembled table in an upright position and enjoy!



#### STEP 2

Using the provided wrench, secure corner post ② to the table top using two metal washers  $\blacktriangle$  and two bolts  $\Beta$ .



Step 3

Repeat step 2 for the remaining 3 corner posts.