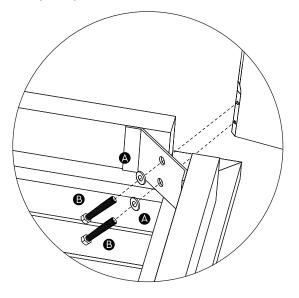

# STEP 2 (detail)

#### STEP 2

Using the provided wrench, secure corner post ② to the table top using two metal washers  $\blacktriangle$  and two bolts  $\Beta$ .

Step 3

Repeat step 2 for the remaining 3 corner posts.