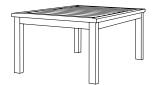

#### STEP 1

On a clean flat surface, lay table top ① upside down.

#### STEP 4

Carefully turn the assembled table in an upright position and enjoy!