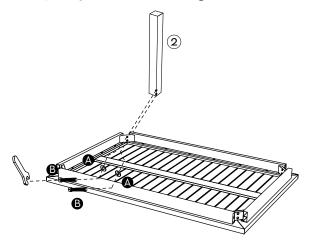

# STEP 2 (detail)

#### STEP 2

Using the provided wrench, secure corner post ② to the table top using two metal washers  $\blacktriangle$  and two bolts  $\Beta$ .

Step 3

Repeat step 2 for the remaining 3 corner posts.