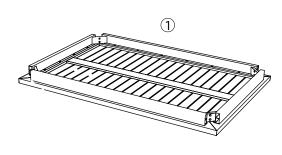

## **COMPONENTS**

1 Table Top Assembly Quantity: 1

#### STEP 1

On a clean flat surface, lay table top ① upside down.