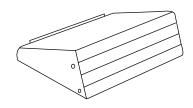

# COMPONENTS

 Travira Modular Host Stand Topper Quantity: 1

### STEP 1

It is recommended to first unscrew and remove the Tekwood panel by removing 4 bolts from the topper (1) and set aside.

Note: This is so it is easier to attach the topper to stand.

#### STEP 2

Place the host stand topper (1) on top of the Modular Valet Base. Making sure it is facing the correct direction. Align the bottom mounting bolt holes with the base's top 4 insert nuts.