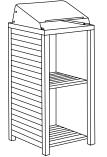

#### STEP 2

Place the host stand topper (1) on top of the Modular Valet Base. Making sure it is facing the correct direction. Align the bottom mounting bolt holes with the base's top 4 insert nuts.