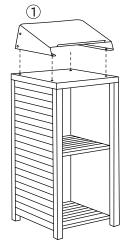

#### STEP 2

Place the host stand topper (1) on top of the Modular Valet Base. Making sure it is facing the correct direction. Align the bottom mounting bolt holes with the base's top 4 insert nuts.