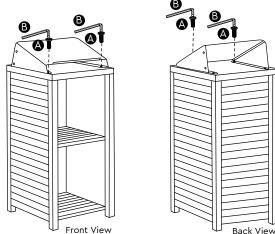

#### STEP 3

Take the 4 bolts 0 out of the bag. Using the provided allen wrench 0, bolt the host stand topper tightly to the base.