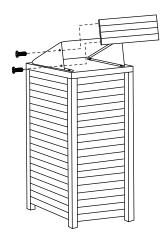

#### STEP 4

Align the Tekwood panel back on the aluminum stand topper and bolt on using the 4 bolts on each side that were previously removed.