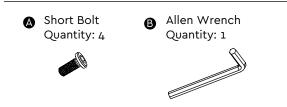

# HARDWARE

#### STEP 3

Take the 4 bolts 0 out of the bag. Using the provided allen wrench 0, bolt the host stand topper tightly to the base.