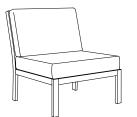

TRAVIRA MODULAR ASSEMBLY INSTRUCTIONS



# COMPONENTS

 Connecting Brackets Quantity: 2



### HARDWARE



### NOTES

There is no assembly required for this unit.

Should you desire to secure modular seating to each other, connecting brackets and hardware are provided in this package.

BOLTS

Quantity: 2BAMetal Washers

Quantity: 2 See pg 2 for instructions

# Thoughtful Design MADE RIGHT

## INSTRUCTIONS

#### STEP 1

Should you desire to secure one modular unit to another, on a clean flat surface, first lay modular unit on it's back, place connecting brackets over holes located on the under side of the unit. Using the allen wrench provided, secure brackets by using washer **(B**) and bolt **(A**) as shown.