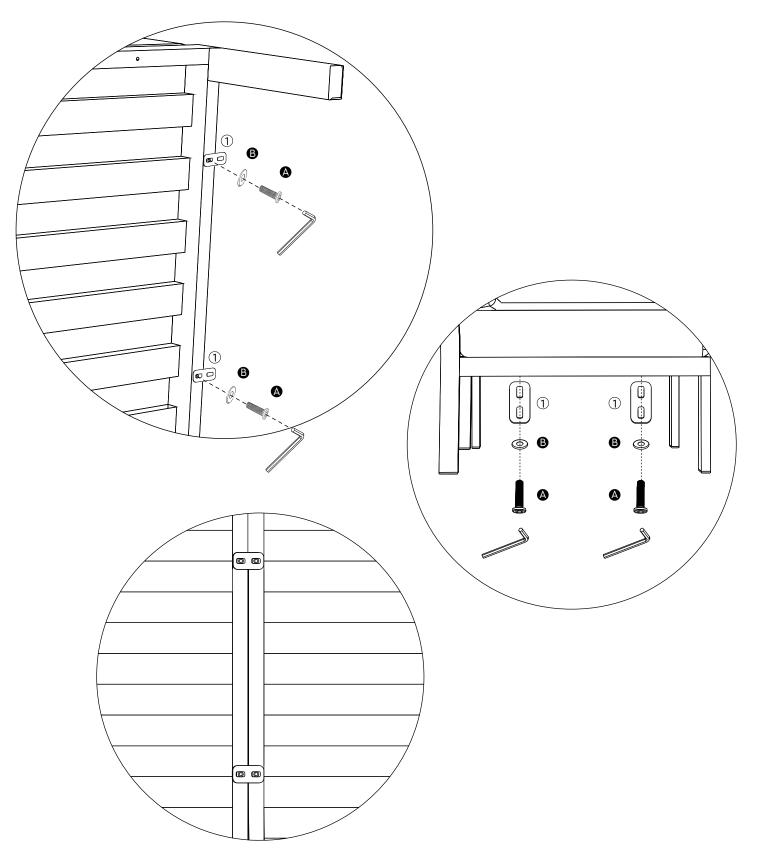

#### STEP 1

Should you desire to secure one modular unit to another, on a clean flat surface, first lay modular unit on it's back, place connecting brackets over holes located on the under side of the unit. Using the allen wrench provided, secure brackets by using washer **(B**) and bolt **(A**) as shown.